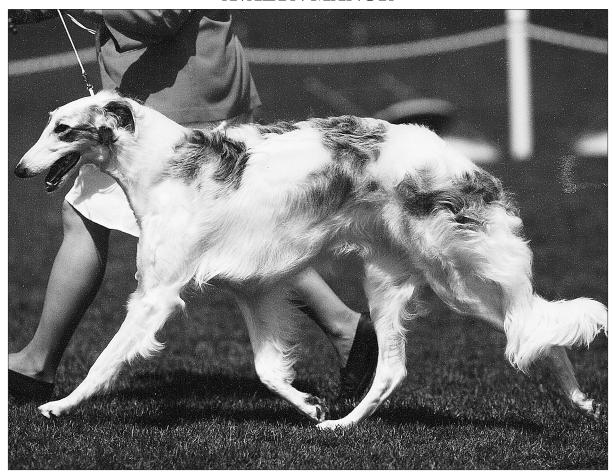

## Majenkir The Sorceress Of Avalyn

6/4/2006 Breeder(s): Lynne Bennett & Karen Staudt-Cartabona Female White & Silver Brindle Lynne & Rachel Bennett 8760 Hidden Lake Howell, MI 48855-9212 517-404-1868; lynne@avalynborzoi.com

"Teela" was second in her futurity class at the 2007 BCOA National. She has ground-covering side movement and is correct coming and going. A kennel injury has sidelined her show career. Visit our website at: www.avalynborzoi. com